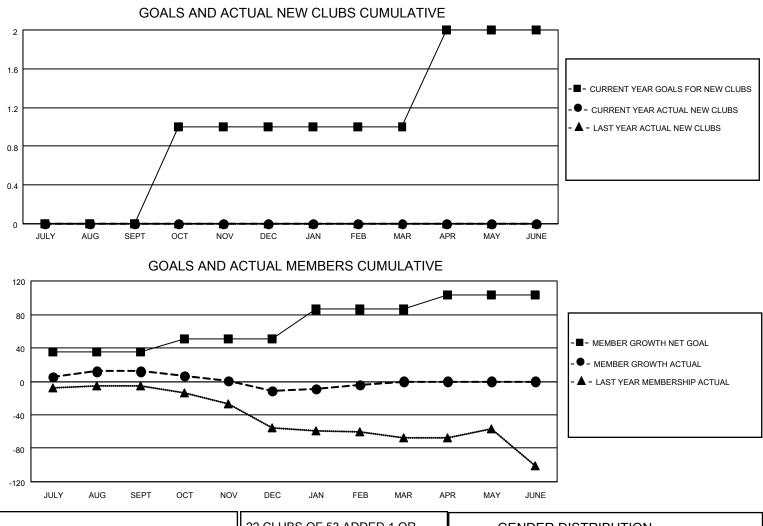

## LOCATION OHIO

District 13 OH3

Results as of: 2/28/2022

| Clubs                 |               |           |               | Members               |                        |                         |                                                    |
|-----------------------|---------------|-----------|---------------|-----------------------|------------------------|-------------------------|----------------------------------------------------|
| RESULTS FOR 2021-2022 |               |           |               | RESULTS FOR 2021-2022 |                        |                         |                                                    |
| QUARTER               | NEW CLUB GOAL | NEW CLUBS | DROPPED CLUBS | QUARTER               | BER GROWTH NET<br>GOAL | MEMBER GROWTH<br>ACTUAL | DROPPED<br>MEMBERS ACTUAL<br>(including transfers) |
| JULY/AUG/SEPT         | 0             | 0         | 0             | JULY/AUG/SEPT         | 35                     | 44                      | 25                                                 |
| OCT/NOV/DEC           | 1             | 0         | 0             | OCT/NOV/DEC           | 16                     | 24                      | 44                                                 |
| JAN/FEB/MAR           | 0             | 0         | 0             | JAN/FEB/MAR           | 35                     | 23                      | 15                                                 |
| APR/MAY/JUNE          | 1             | 0         | 0             | APR/MAY/JUNE          | 17                     | 0                       | 0                                                  |